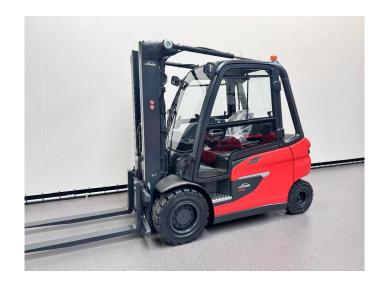

## **Linde** E 50 HL-01/600

| CONSTRUCTION: | Forklift       |
|---------------|----------------|
| MAKE:         | Linde          |
| TYPE:         | E 50 HL-01/600 |

## **SPECIFICATIONS**

| Year             | 2024                                 |
|------------------|--------------------------------------|
| ld               | 7848                                 |
| Fuel             | Electric                             |
| Operating hours  | 1                                    |
| Drive height     | 2.530 mm                             |
| Lifting height   | 4.610 mm                             |
| Lifting capacity | 5.000 kg                             |
| Mast parts       | 3                                    |
| General state    | Very good                            |
| Technical state  | Very good                            |
| Optical state    | Very good                            |
| Price:           | On request                           |
| Accessories      | 2 pedal control, Cabin, Closed cabin |

Description

Damages: none Mast type: triplex