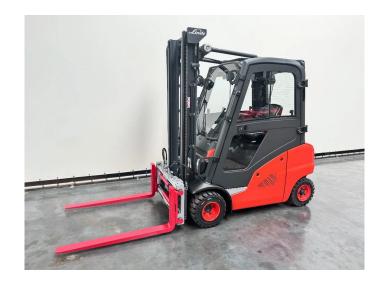

## **Linde** H 20 D-01

| CONSTRUCTION: | Forklift truck |
|---------------|----------------|
| MAKE:         | Linde          |
| TYPE:         | H 20 D-01      |

€ 15.950,-

## **SPECIFICATIONS**

| Year             | 2014                                                                           |
|------------------|--------------------------------------------------------------------------------|
| ld               | 8012                                                                           |
| Fuel             | Other                                                                          |
| Operating hours  | 5.045                                                                          |
| Drive height     | 2.350 mm                                                                       |
| Lifting height   | 3.550 mm                                                                       |
| Lifting capacity | 2.000 kg                                                                       |
| Mast parts       | 2                                                                              |
| General state    | Very good                                                                      |
| Technical state  | Very good                                                                      |
| Optical state    | Very good                                                                      |
| Price:           | € 15.950,-                                                                     |
| Accessories      | 2 pedal control, Cabin, Closed cabin, Heater, Power steering, See-through pole |