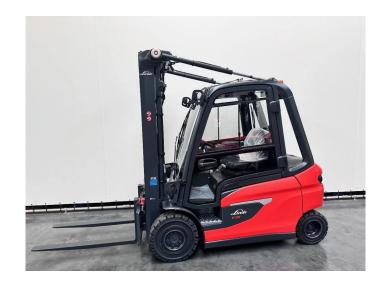

## **Linde** E 25 L-01

| CONSTRUCTION: | Forklift truck |
|---------------|----------------|
| MAKE:         | Linde          |
| TYPE:         | E 25 L-01      |

## **SPECIFICATIONS**

| Year             | 2024                                 |
|------------------|--------------------------------------|
| ld               | 8074                                 |
| Fuel             | Electric                             |
| Operating hours  | 1                                    |
| Drive height     | 2.490 mm                             |
| Lifting height   | 5.560 mm                             |
| Lifting capacity | 2.500 kg                             |
| Mast parts       | 3                                    |
| General state    | Very good                            |
| Technical state  | Very good                            |
| Optical state    | Very good                            |
| Price:           | On request                           |
| Accessories      | 2 pedal control, Cabin, Closed cabin |