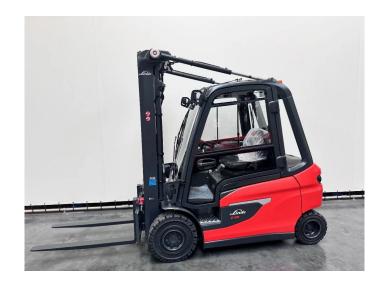

## **Linde** E 25 L-01

| CONSTRUCTION: | Forklift truck |
|---------------|----------------|
| MAKE:         | Linde          |
| TYPE:         | E 25 L-01      |

## **SPECIFICATIONS**

| Year             | 2024                                 |
|------------------|--------------------------------------|
| ld               | 8073                                 |
| Fuel             | Electric                             |
| Operating hours  | 1                                    |
| Drive height     | 2.490 mm                             |
| Lifting height   | 5.560 mm                             |
| Lifting capacity | 2.500 kg                             |
| Mast parts       | 3                                    |
| General state    | Very good                            |
| Technical state  | Very good                            |
| Optical state    | Very good                            |
| Price:           | On request                           |
| Accessories      | 2 pedal control, Cabin, Closed cabin |