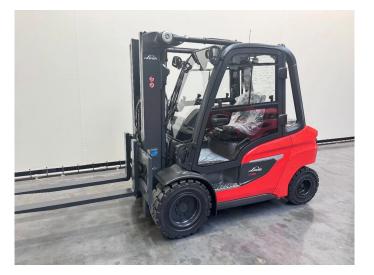

## Linde H 35 D-01

| CONSTRUCTION: | Forklift truck |
|---------------|----------------|
| MAKE:         | Linde          |
| TYPE:         | H 35 D-01      |

On request

## J. Helmond & Zn. Machinehandel BV

| Year             | 2024                           |
|------------------|--------------------------------|
| ld               | 7993                           |
| Fuel             | Diesel                         |
| Operating hours  | 1                              |
| Drive height     | 2.220 mm                       |
| Lifting height   | 4.680 mm                       |
| Lifting capacity | 3.500 kg                       |
| Mast parts       | 3                              |
| General state    | Very good                      |
| Technical state  | Very good                      |
| Optical state    | Very good                      |
| Price:           | On request                     |
| Accessories      | 2 pedal control, Cabin, Heater |
| Description      | Mast type: triplex             |