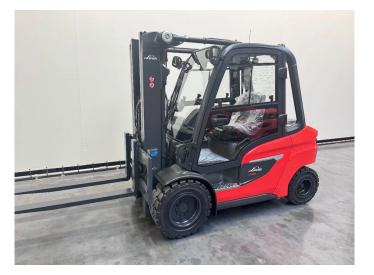

## Linde H 35 D-01

| CONSTRUCTION: | Forklift truck |
|---------------|----------------|
| MAKE:         | Linde          |
| TYPE:         | H 35 D-01      |

On request

## J. Helmond & Zn. Machinehandel BV

| Year             | 2024                           |
|------------------|--------------------------------|
| ld               | 7979                           |
| Fuel             | Diesel                         |
| Operating hours  | 1                              |
| Drive height     | 2.220 mm                       |
| Lifting height   | 4.680 mm                       |
| Lifting capacity | 3.500 kg                       |
| Mast parts       | 3                              |
| General state    | Very good                      |
| Technical state  | Very good                      |
| Optical state    | Very good                      |
| Price:           | On request                     |
| Accessories      | 2 pedal control, Cabin, Heater |
| Description      | Mast type: triplex             |