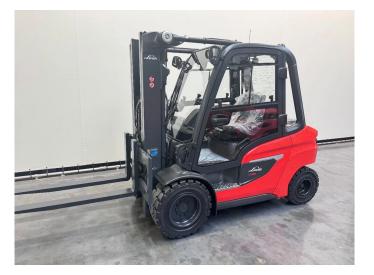

## Linde H 35 D-01

| CONSTRUCTION: | Forklift truck |
|---------------|----------------|
| MAKE:         | Linde          |
| TYPE:         | H 35 D-01      |

On request

## J. Helmond & Zn. Machinehandel BV

| Year             | 2024                           |
|------------------|--------------------------------|
| ld               | 7974                           |
| Fuel             | Diesel                         |
| Operating hours  | 1                              |
| Drive height     | 2.220 mm                       |
| Lifting height   | 4.680 mm                       |
| Lifting capacity | 3.500 kg                       |
| Mast parts       | 3                              |
| General state    | Very good                      |
| Technical state  | Very good                      |
| Optical state    | Very good                      |
| Price:           | On request                     |
| Accessories      | 2 pedal control, Cabin, Heater |
| Description      | Mast type: triplex             |