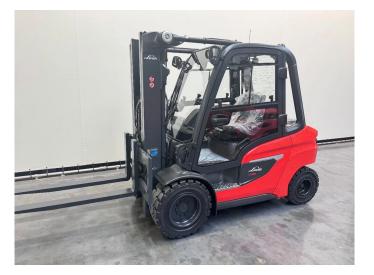

## Linde H 35 D-01

| CONSTRUCTION: | Forklift truck |
|---------------|----------------|
| MAKE:         | Linde          |
| TYPE:         | H 35 D-01      |

On request

## J. Helmond & Zn. Machinehandel BV

| Year             | 2024                           |
|------------------|--------------------------------|
| ld               | 7973                           |
| Fuel             | Diesel                         |
| Operating hours  | 1                              |
| Drive height     | 2.220 mm                       |
| Lifting height   | 4.680 mm                       |
| Lifting capacity | 3.500 kg                       |
| Mast parts       | 3                              |
| General state    | Very good                      |
| Technical state  | Very good                      |
| Optical state    | Very good                      |
| Price:           | On request                     |
| Accessories      | 2 pedal control, Cabin, Heater |
| Description      | Mast type: triplex             |