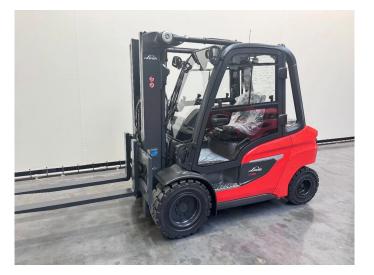

## Linde H 35 D-01

| CONSTRUCTION: | Forklift truck |
|---------------|----------------|
| MAKE:         | Linde          |
| TYPE:         | H 35 D-01      |

On request

## J. Helmond & Zn. Machinehandel BV

| Year             | 2024                           |
|------------------|--------------------------------|
| ld               | 7971                           |
| Fuel             | Diesel                         |
| Operating hours  | 1                              |
| Drive height     | 2.220 mm                       |
| Lifting height   | 4.680 mm                       |
| Lifting capacity | 3.500 kg                       |
| Mast parts       | 3                              |
| General state    | Very good                      |
| Technical state  | Very good                      |
| Optical state    | Very good                      |
| Price:           | On request                     |
| Accessories      | 2 pedal control, Cabin, Heater |
| Description      | Mast type: triplex             |