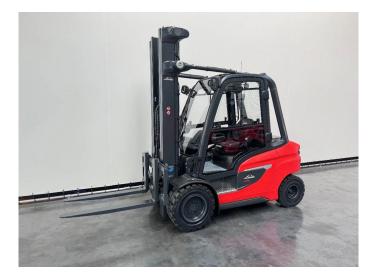

## Linde H 35 D-01

| CONSTRUCTION: | Forklift truck |
|---------------|----------------|
| MAKE:         | Linde          |
| TYPE:         | H 35 D-01      |

On request

## J. Helmond & Zn. Machinehandel BV

| Year             | 2024                           |
|------------------|--------------------------------|
| ld               | 7964                           |
| Fuel             | Diesel                         |
| Operating hours  | 1                              |
| Drive height     | 2.820 mm                       |
| Lifting height   | 6.430 mm                       |
| Lifting capacity | 3.500 kg                       |
| Mast parts       | 3                              |
| General state    | Very good                      |
| Technical state  | Very good                      |
| Optical state    | Very good                      |
| Price:           | On request                     |
| Accessories      | 2 pedal control, Cabin, Heater |
| Description      | Mast type: triplex             |