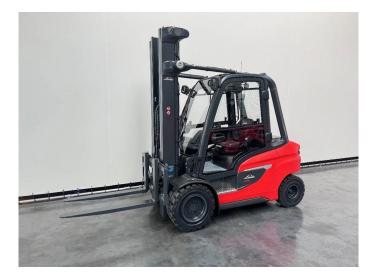

## Linde H 35 D-01

| CONSTRUCTION: | Forklift truck |
|---------------|----------------|
| MAKE:         | Linde          |
| TYPE:         | H 35 D-01      |

On request

## J. Helmond & Zn. Machinehandel BV

| Year             | 2024                           |
|------------------|--------------------------------|
| ld               | 7963                           |
| Fuel             | Diesel                         |
| Operating hours  | 1                              |
| Drive height     | 2.820 mm                       |
| Lifting height   | 6.430 mm                       |
| Lifting capacity | 3.500 kg                       |
| Mast parts       | 3                              |
| General state    | Very good                      |
| Technical state  | Very good                      |
| Optical state    | Very good                      |
| Price:           | On request                     |
| Accessories      | 2 pedal control, Cabin, Heater |
| Description      | Mast type: triplex             |