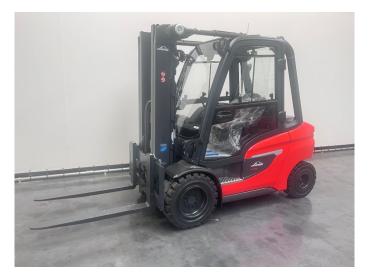

## Linde H 35 D-01

| CONSTRUCTION: | Forklift truck |
|---------------|----------------|
| MAKE:         | Linde          |
| TYPE:         | H 35 D-01      |

On request

## **SPECIFICATIONS**

| Year             | 2023                                             |
|------------------|--------------------------------------------------|
| ld               | 7870                                             |
| Fuel             | Diesel                                           |
| Operating hours  | 1                                                |
| Drive height     | 2.390 mm                                         |
| Lifting height   | 4.980 mm                                         |
| Lifting capacity | 3.500 kg                                         |
| Mast parts       | 3                                                |
| General state    | Very good                                        |
| Technical state  | Very good                                        |
| Optical state    | Very good                                        |
| Price:           | On request                                       |
| Accessories      | 2 pedal control, Cabin, Heater, See-through pole |
| Description      | Mast type: triplex                               |