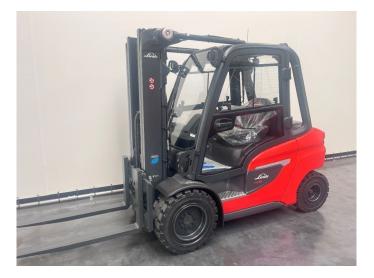

## Linde H 35 D-01

| CONSTRUCTION: | Forklift truck |
|---------------|----------------|
| MAKE:         | Linde          |
| TYPE:         | H 35 D-01      |

On request

## J. Helmond & Zn. Machinehandel BV

| Year             | 2023                           |
|------------------|--------------------------------|
| ld               | 7486                           |
| Fuel             | Diesel                         |
| Operating hours  | 1                              |
| Drive height     | 2.220 mm                       |
| Lifting height   | 4.830 mm                       |
| Lifting capacity | 3.500 kg                       |
| Mast parts       | 3                              |
| General state    | Very good                      |
| Technical state  | Very good                      |
| Optical state    | Very good                      |
| Price:           | On request                     |
| Accessories      | 2 pedal control, Cabin, Heater |
| Description      | Mast type: triplex             |