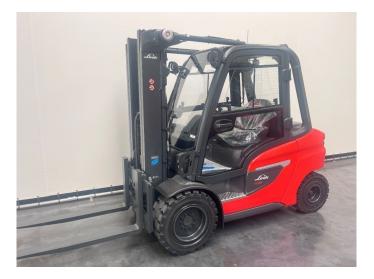

## Linde H 35 D-01

| CONSTRUCTION: | Forklift truck |
|---------------|----------------|
| MAKE:         | Linde          |
| TYPE:         | H 35 D-01      |

On request

## J. Helmond & Zn. Machinehandel BV

| Year             | 2023                           |
|------------------|--------------------------------|
| ld               | 7487                           |
| Fuel             | Diesel                         |
| Operating hours  | 1                              |
| Drive height     | 2.220 mm                       |
| Lifting height   | 4.830 mm                       |
| Lifting capacity | 3.500 kg                       |
| Mast parts       | 3                              |
| General state    | Very good                      |
| Technical state  | Very good                      |
| Optical state    | Very good                      |
| Price:           | On request                     |
| Accessories      | 2 pedal control, Cabin, Heater |
| Description      | Mast type: triplex             |